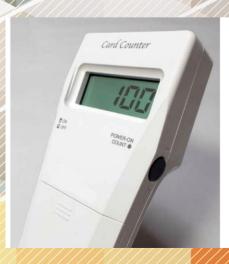

## MODEL: CC2 HAND HELD CARD COUNTER

Model CC2 is an entry level portable hand held card counter for quick and accurate count of cards. Suitable for on-site card counting.

Low battery display information.

Count up to 1999 cards max.

Auto Power ON/OFF function.

Wide LCD display.

Light weight & handy.

Plastic ABS body.

## SPECIFICATIONS:

Card Count:

1 to 1999 cards max

**Power Supply:** 

2 x AA batteries

Dimension:

160mm x 65mm x 32mm

Weight: