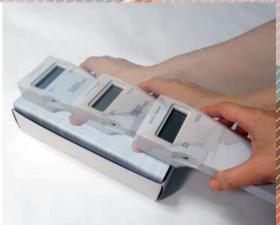

## Features:

Using 2 optical scan sensors to provide high reliability scanning and double check every count.

Count Opaque ISO PVC laminated cards.

Count embossed & non embossed cards.

Press count and glide counter over card edge.