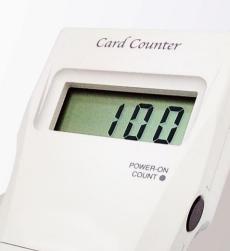

## MODEL: CC2 HAND HELD CARD COUNTER

Model CC2 is an entry level portable hand held card counter for quick and accurate count of cards. Suitable for on-site card counting.

Low battery display information.

Count up to 1999 cards max.

Auto Power ON/OFF function.

Wide LCD display.

Light weight & handy.

Plastic ABS body.

## SPECIFICATIONS:

Card Count:

1 to 1999 cards max

**Power Supply:** 

2 x AA batteries

Dimension:

160mm x 65mm x 32mm

Weight: